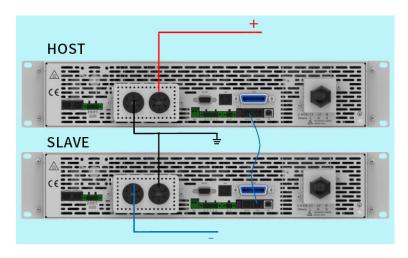

For product like OLED、LCD, positive and negative voltage are needed in test phase. Below two APM programmable DC sources could be applied in this test.

This application requires 2 power supplies to build connection to reach positive and negative output voltage. External circuit is convenient and fast to connect. It only needs to set master slave connection in internal circuit.

Web: <a href="http://www.apmtechate.com">http://www.apmtechate.com</a> TEL: 0769-86989800 E-mail: mk@apmtech.cn

SP-1U/2U Series

SP-3U/6U Series

System output is as below after connection is built.

Web: <a href="http://www.apmtechate.com">http://www.apmtechate.com</a> TEL: 0769-86989800 E-mail: mk@apmtech.cn