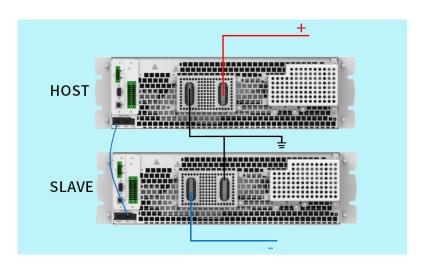

For product like OLED、LCD, positive and negative voltage are needed in test phase. Below two APM programmable DC sources could be applied in this test.

This application requires 2 power supplies to build connection to reach positive and negative output voltage. External circuit is convenient and fast to connect. It only needs to set master slave connection in internal circuit.

Web: <a href="http://www.apmtechate.com">http://www.apmtechate.com</a> TEL: 0769-86989800 E-mail: mk@apmtech.cn

SP-1U/2U Series

SP-3U/6U Series

System output is as below after connection is built.

Web: <a href="http://www.apmtechate.com">http://www.apmtechate.com</a> TEL: 0769-86989800 E-mail: mk@apmtech.cn